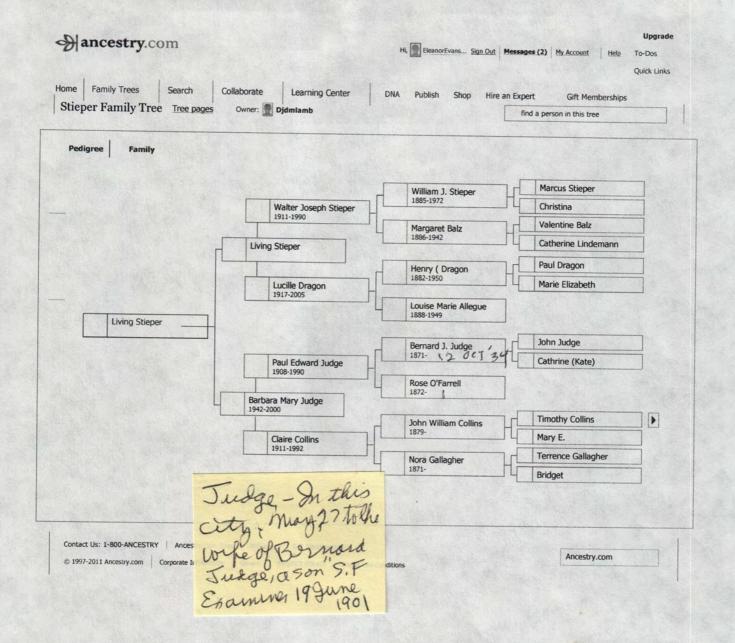

aw Enforcement,

Bernard Joseph Judge, Captain SFPD Paul E. Judge's Grand Father

http://content.cdlib.org/ark:/13030/tf929011t8/;jsessionid=IV33uOd1ugcGUZOp?docId=tf9... 5/7/2006



Census Image

Back to Search Results

1920 > CALIFORNIA > SAN FRANCISCO > SAN FRANCISCO

Series: T625 Roll: 139 Page: 275

Surname GivenName Age Sex Race Birthplace State County Location SAN BERNARD 49 M W CA SAN JUDGE FRANCISCO FRANCI

Add to Notebook

Download Positive Negative Zoom: 200% Print

Subpage Subpage The name you've found is on 1

A B of 2 subpages.

Sudge, Bernard J - Head 49 - property clerk police A 948,

Rosa 48 Farrell, Rechard a. neplow 18 - Furrier - Fur store

http://persi.heritagequestonline.com/hqoweb/library/do/census/results/image?surname=JUDGE&givenname=Bernard&series=... 11/12/2005



Vol. III.

SAN FRANCISCO, JULY, 1924

No. 8

# Chairman Educational Committee

Of course, everyone is eager to see Who's Who in this issue of the NEWS. Here he is: No less a personage than Harry J. Smith, our Educational Chairman. Plump? Well, you can't enjoy California's glorious sunshine, dine on her delicious fruits, nuts, olives and a hundred and one other good things for forty-two years and expect to weigh much less than a couple of hundred pounds.

H. J. is not only a native of California, but has the distinction of being a native of San Francisco. Those of our readers who have completed the M-I (Mathematics) course will readily perceive that it was back in the year 1882 that H. J. announced his arrival as a Native Son. The day was March 8th, the place (then) "South of the Slot" bu