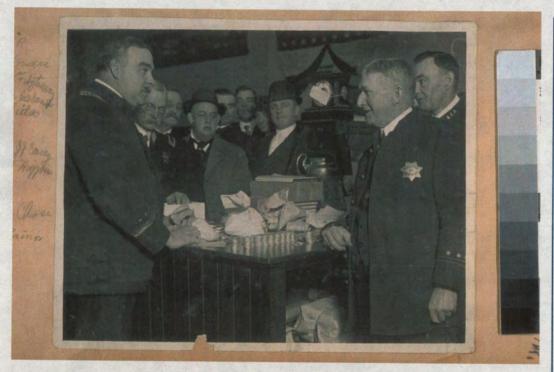

d, you're a 'blogging' " Sam tells me!) has been a good catalyst to jog my memories and blarney.

http://www.outsidelands.org/cgi-bin/mboard/stories2/list.cgi

The S.F. Chronicle ran and excellend series every day last month about the 06 Quake & Fire that you can catch on-line here:

http://sfgate.com/greatquake/

Also occasionally peruse the USGS Earthquake Map of California/Nevada. Lots of important safety and household earthquake safety information linked to it, too.

http://quake.wr.usgs.gov/recenteqs/latestfault.htm

Hugs to all,

PJ

No virus found in this incoming message.

Checked by AVG Free Edition.

Version: 7.1.392 / Virus Database: 268.5.5/333 - Release Date: 5/5/2006



<u>Images</u> > <u>Jesse Brown Cook Scrapbooks Documenting San Francisco</u> History and Law Enforcement,



Click image for larger view

printable version image only details

#### Title:

The 40-Thousand Dolr.
Portland Or. Robbery,
1919. L to R: Capt. Judge,
Lieut. Fitzhenry, Judge
Cabanis, Mr. Fields, Off.?,
Lieut. J.J. Casey, Off. H.
Higgins, Off?, Off. G.
Chase, Off. Gainor.:171

#### **Owning Institution:**

The Bancroft Library. University of California, Berkeley.

More information about this image



Courtesy of The Bancroft Library. University of California, Berkeley.

http://ark.cdlib.org/ark:/13030/tf929011t8

Title: Miss Virginia Rappe for whoe's [sic] death Fatty or Rosco Arbuckel [Arbuckle] was charged with murder on Sept. 10th, 1921, and on the third trial the jury found him not guilty. :163

Publisher: The Bancroft Library. University of California, Berkeley.

Identifier: http://